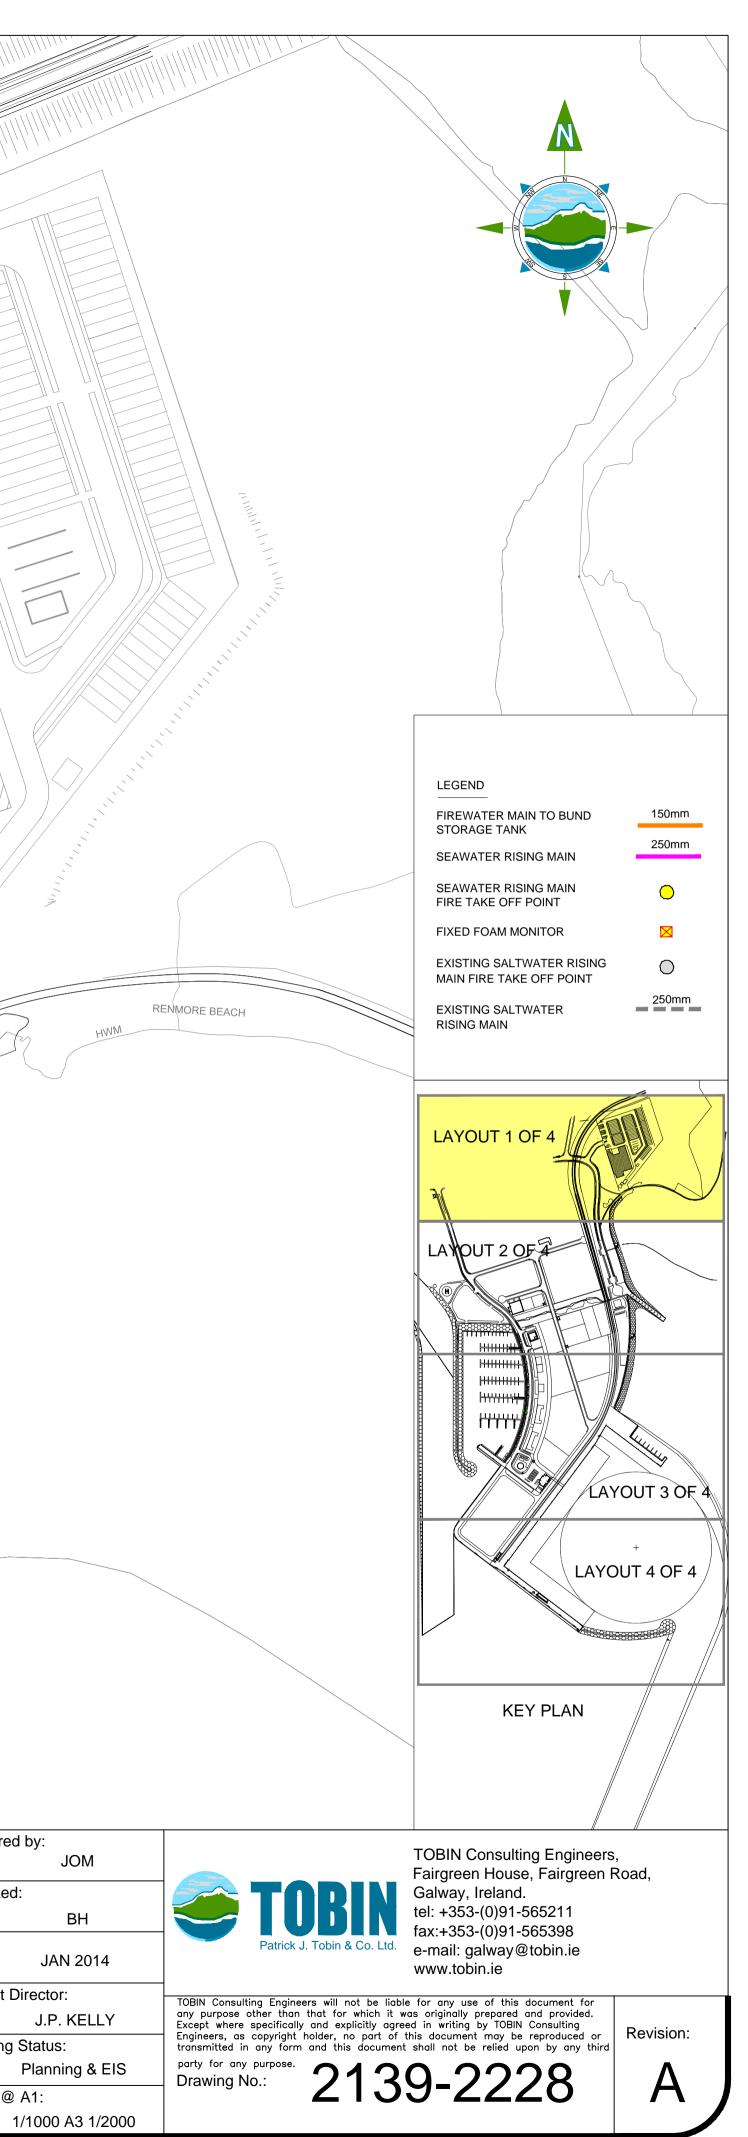

|             | osed Firewater<br>n Rising Main                                           |                            | 1000-<br>Mar-              |
|-------------|---------------------------------------------------------------------------|----------------------------|----------------------------|
| Existi      | ng Saltwater Rising Ma<br>ng Saltwater Rising<br>Take off point           |                            |                            |
|             | Proposed Seawate<br>Rising Main<br>Proposed Seawate<br>Main Take Off Poin | er Rising                  |                            |
|             |                                                                           | GALWAY HARBOUR             | Prepare<br>COMPANY         |
|             | P                                                                         | GALWAY HARBOUR E           | Checke<br>Date:<br>Project |
|             |                                                                           | itle:<br>SALTWATER         |                            |
| FIRST ISSUE | JOM JPK                                                                   | FIREFIGHTING<br>SHEET 1 0F |                            |
| Description | By Chkd.                                                                  | SHEELIUF                   | 4                          |