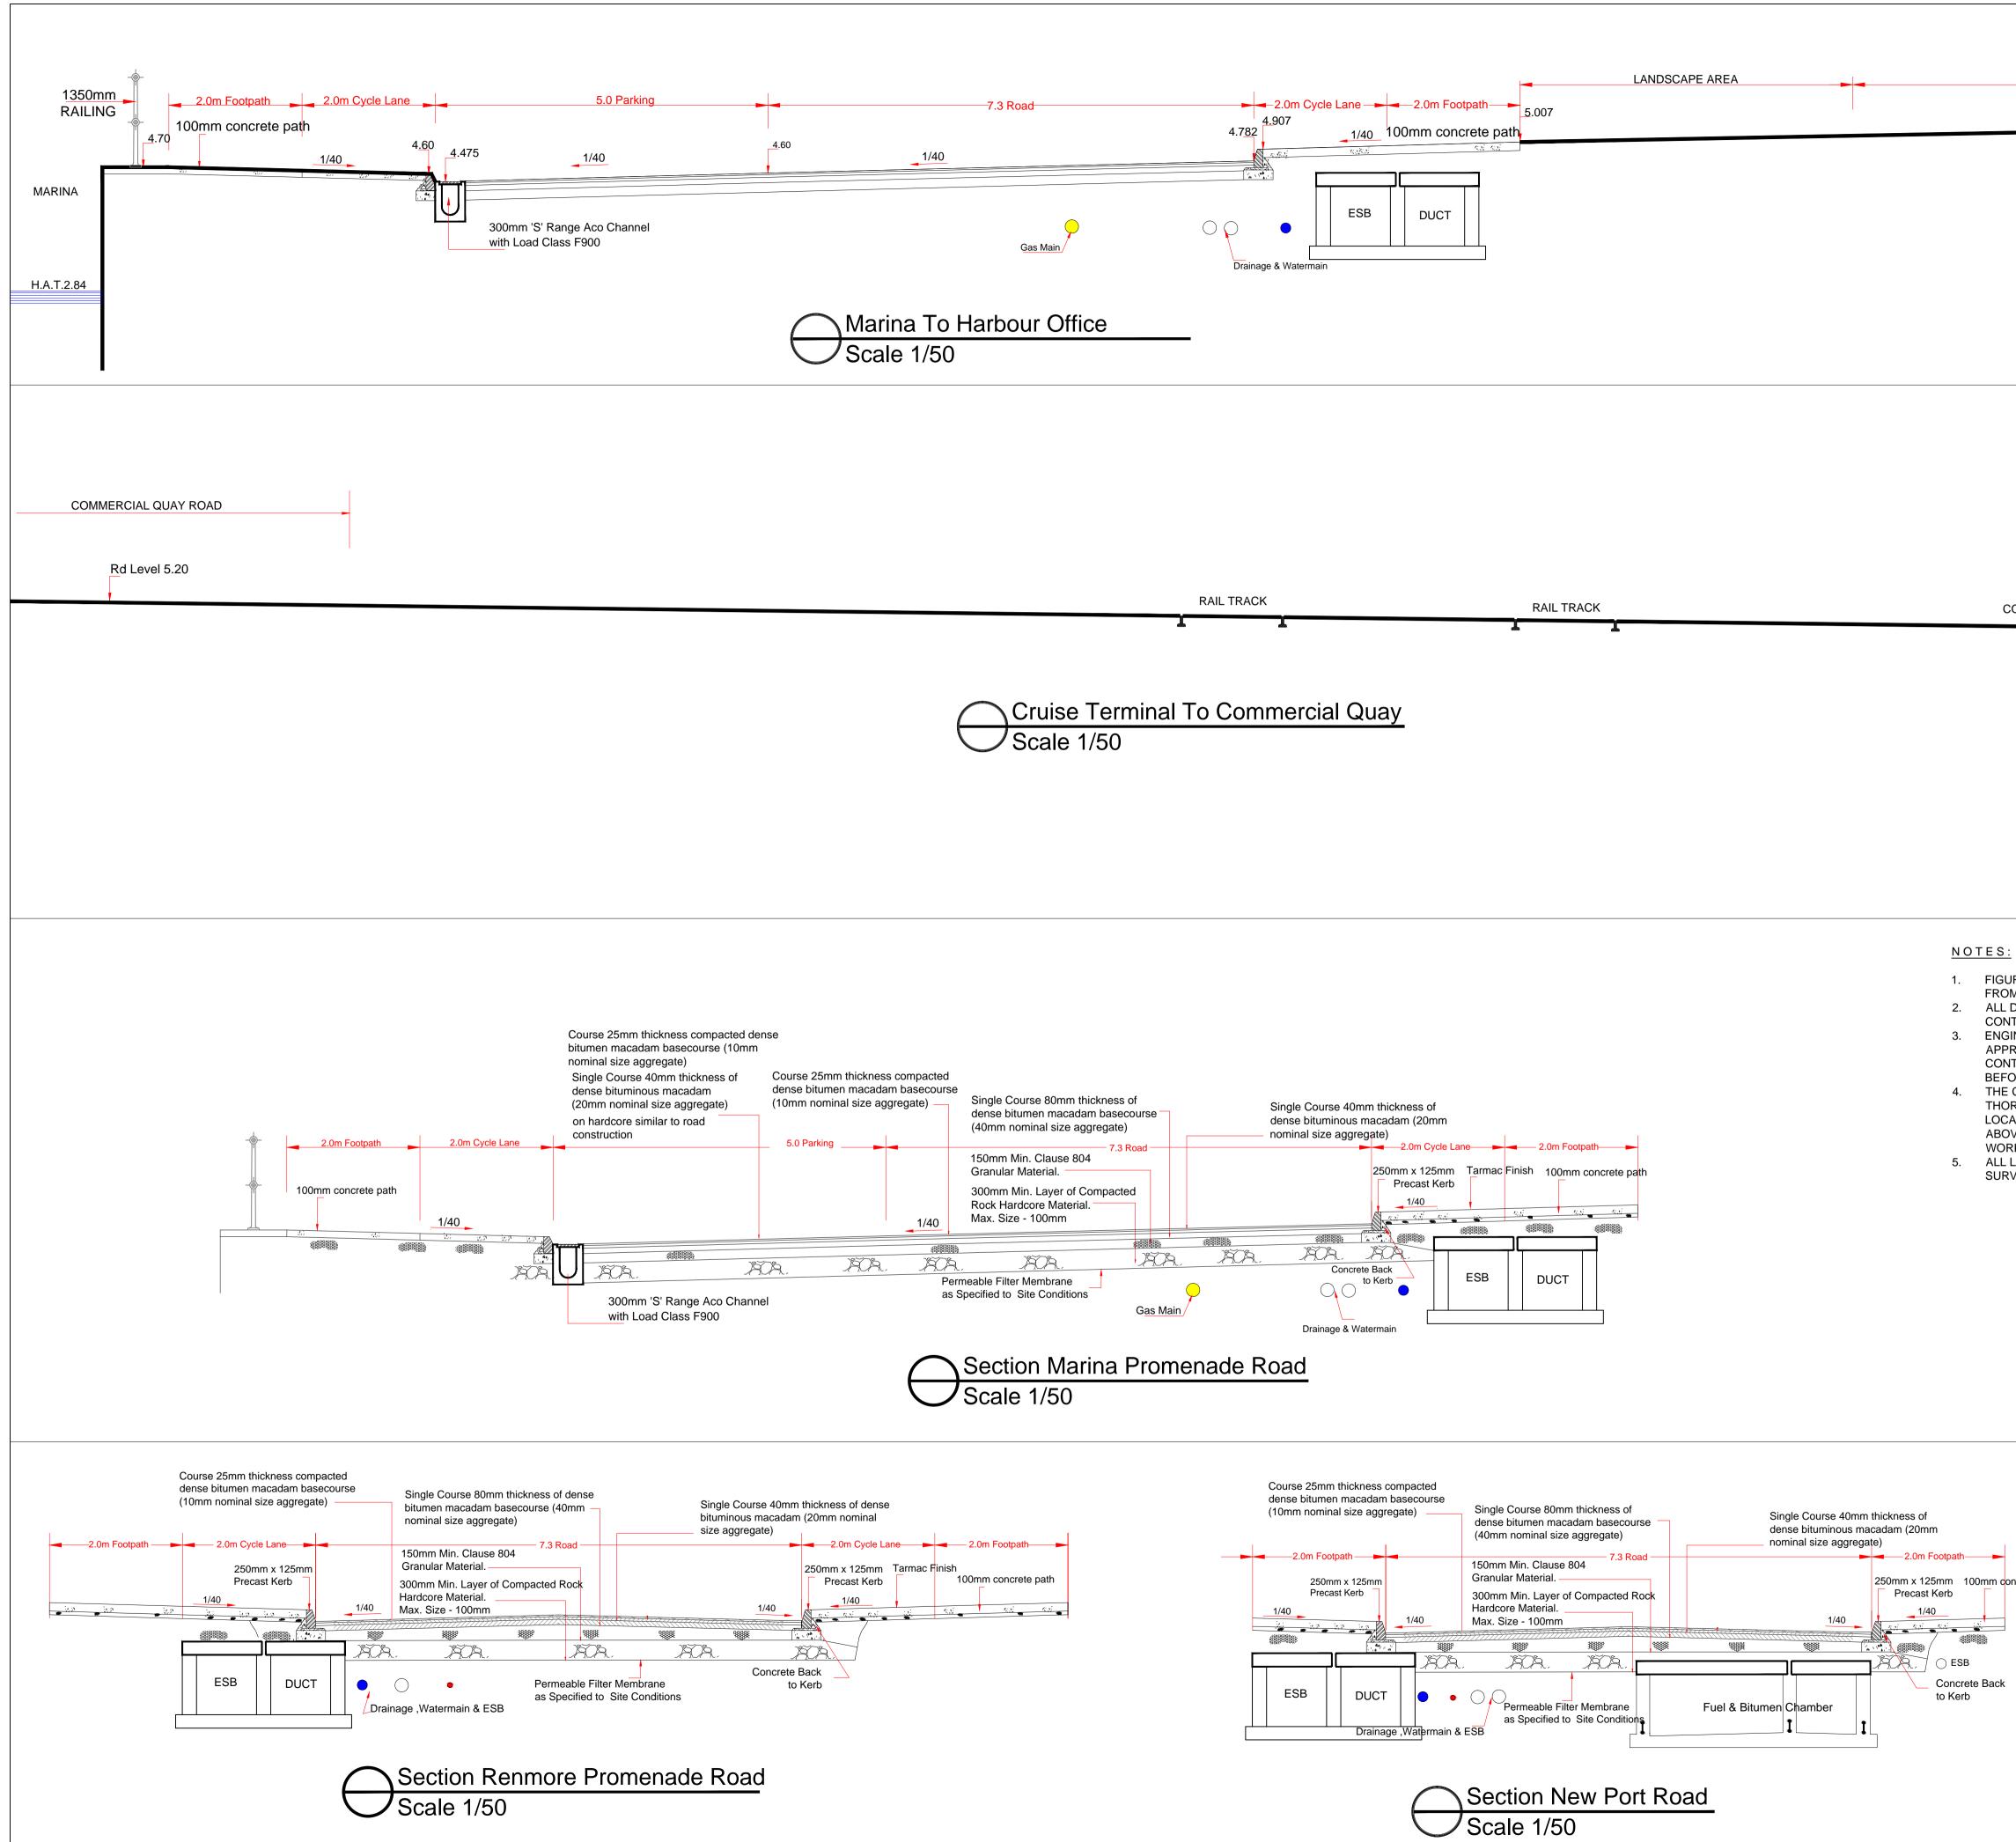

| PAVING AREA                                                                                                                                                                                                                                                                                                                                                                                                                                               |                                                                                     | PATH                                                                                                                                                                                   | HARBOUR OFFICE                                                                                           |  |
|-----------------------------------------------------------------------------------------------------------------------------------------------------------------------------------------------------------------------------------------------------------------------------------------------------------------------------------------------------------------------------------------------------------------------------------------------------------|-------------------------------------------------------------------------------------|----------------------------------------------------------------------------------------------------------------------------------------------------------------------------------------|----------------------------------------------------------------------------------------------------------|--|
|                                                                                                                                                                                                                                                                                                                                                                                                                                                           |                                                                                     | FFL 5.35                                                                                                                                                                               | FFL 5.50                                                                                                 |  |
|                                                                                                                                                                                                                                                                                                                                                                                                                                                           |                                                                                     |                                                                                                                                                                                        |                                                                                                          |  |
|                                                                                                                                                                                                                                                                                                                                                                                                                                                           |                                                                                     |                                                                                                                                                                                        |                                                                                                          |  |
|                                                                                                                                                                                                                                                                                                                                                                                                                                                           |                                                                                     |                                                                                                                                                                                        |                                                                                                          |  |
|                                                                                                                                                                                                                                                                                                                                                                                                                                                           |                                                                                     |                                                                                                                                                                                        |                                                                                                          |  |
|                                                                                                                                                                                                                                                                                                                                                                                                                                                           |                                                                                     |                                                                                                                                                                                        |                                                                                                          |  |
|                                                                                                                                                                                                                                                                                                                                                                                                                                                           |                                                                                     |                                                                                                                                                                                        |                                                                                                          |  |
|                                                                                                                                                                                                                                                                                                                                                                                                                                                           |                                                                                     |                                                                                                                                                                                        |                                                                                                          |  |
|                                                                                                                                                                                                                                                                                                                                                                                                                                                           |                                                                                     |                                                                                                                                                                                        | ost                                                                                                      |  |
|                                                                                                                                                                                                                                                                                                                                                                                                                                                           |                                                                                     | Top of Wall 5                                                                                                                                                                          | Mooring Post                                                                                             |  |
| OMMERCIAL QUAY                                                                                                                                                                                                                                                                                                                                                                                                                                            |                                                                                     |                                                                                                                                                                                        |                                                                                                          |  |
|                                                                                                                                                                                                                                                                                                                                                                                                                                                           |                                                                                     |                                                                                                                                                                                        |                                                                                                          |  |
|                                                                                                                                                                                                                                                                                                                                                                                                                                                           | 300mm 'S' Range<br>with Load Clas                                                   |                                                                                                                                                                                        |                                                                                                          |  |
|                                                                                                                                                                                                                                                                                                                                                                                                                                                           |                                                                                     | Surface Prot                                                                                                                                                                           | tection Fender                                                                                           |  |
|                                                                                                                                                                                                                                                                                                                                                                                                                                                           |                                                                                     |                                                                                                                                                                                        |                                                                                                          |  |
|                                                                                                                                                                                                                                                                                                                                                                                                                                                           |                                                                                     |                                                                                                                                                                                        |                                                                                                          |  |
|                                                                                                                                                                                                                                                                                                                                                                                                                                                           |                                                                                     |                                                                                                                                                                                        |                                                                                                          |  |
| RED DIMENSIONS ONLY TO BE TAKEN<br>M THIS DRAWING.<br>DRAWINGS TO BE CHECKED BY THE<br>TRACTOR ON SITE<br>NEER/EMPLOYERS REPRESENTATIVE, AS<br>ROPRIATE, TO BE INFORMED BY THE<br>TRACTOR OF ANY DISCREPANCIES<br>DRE ANY WORK COMMENCES<br>CONTRACTOR SHALL UNDERTAKE A<br>ROUGH CHECK FOR THE ACTUAL<br>ATION OF ALL SERVICES/UTILITIES,<br>VE AND BELOW GROUND, BEFORE ANY<br>KCOMMENCES<br>LEVELS SHOWN RELATE TO ORDNANCE<br>VEY DATUM AT MALIN HEAD |                                                                                     |                                                                                                                                                                                        |                                                                                                          |  |
|                                                                                                                                                                                                                                                                                                                                                                                                                                                           | A JAN 2014                                                                          | FIRST ISSUE                                                                                                                                                                            | E DW JPK                                                                                                 |  |
|                                                                                                                                                                                                                                                                                                                                                                                                                                                           | Rev Date                                                                            | Description                                                                                                                                                                            | By Chkd.                                                                                                 |  |
|                                                                                                                                                                                                                                                                                                                                                                                                                                                           | Client:                                                                             |                                                                                                                                                                                        |                                                                                                          |  |
|                                                                                                                                                                                                                                                                                                                                                                                                                                                           | GALWAY HARBOUR COMPANY                                                              |                                                                                                                                                                                        |                                                                                                          |  |
|                                                                                                                                                                                                                                                                                                                                                                                                                                                           | Project:                                                                            |                                                                                                                                                                                        |                                                                                                          |  |
|                                                                                                                                                                                                                                                                                                                                                                                                                                                           | GALWAY HARBOUR EXTENSION                                                            |                                                                                                                                                                                        |                                                                                                          |  |
|                                                                                                                                                                                                                                                                                                                                                                                                                                                           |                                                                                     |                                                                                                                                                                                        |                                                                                                          |  |
|                                                                                                                                                                                                                                                                                                                                                                                                                                                           | Title:                                                                              | Title:<br>ROAD CONSTRUCTION                                                                                                                                                            |                                                                                                          |  |
|                                                                                                                                                                                                                                                                                                                                                                                                                                                           | CROSS SECTIONS                                                                      |                                                                                                                                                                                        |                                                                                                          |  |
|                                                                                                                                                                                                                                                                                                                                                                                                                                                           |                                                                                     |                                                                                                                                                                                        |                                                                                                          |  |
| ncrete path                                                                                                                                                                                                                                                                                                                                                                                                                                               | Prepared by:                                                                        | 1/50 A3 Checked:                                                                                                                                                                       | 1/100<br>Date:                                                                                           |  |
|                                                                                                                                                                                                                                                                                                                                                                                                                                                           | DW<br>Project Director                                                              | BH<br>J.P. KELLY                                                                                                                                                                       | JAN 2014                                                                                                 |  |
|                                                                                                                                                                                                                                                                                                                                                                                                                                                           | Drawing Status:                                                                     | Planning & E                                                                                                                                                                           | IS                                                                                                       |  |
|                                                                                                                                                                                                                                                                                                                                                                                                                                                           |                                                                                     | UBIN<br>trick J. Tobin & Co. Ltd.                                                                                                                                                      |                                                                                                          |  |
|                                                                                                                                                                                                                                                                                                                                                                                                                                                           | TOBIN Consulting Engineers,<br>Fairgreen House, Fairgreen Road,<br>Galway, Ireland. |                                                                                                                                                                                        |                                                                                                          |  |
|                                                                                                                                                                                                                                                                                                                                                                                                                                                           | tel: +353-(0)91-5<br>fax:+353-(0)91-5<br>e-mail: galway@<br>www.tobin.ie            | 565398                                                                                                                                                                                 |                                                                                                          |  |
|                                                                                                                                                                                                                                                                                                                                                                                                                                                           |                                                                                     | will not be liable for any use of<br>t for which it was originally prep<br>d explicitly agreed in writing by 1<br>er, no part of this document ma<br>d this document shall not be reli | this document for<br>ared and provided.<br>OBIN Consulting<br>y be reproduced or<br>ed upon by any third |  |
|                                                                                                                                                                                                                                                                                                                                                                                                                                                           | party for any purpose.<br>Drawing No.:                                              | 2139-2                                                                                                                                                                                 | 172   A                                                                                                  |  |