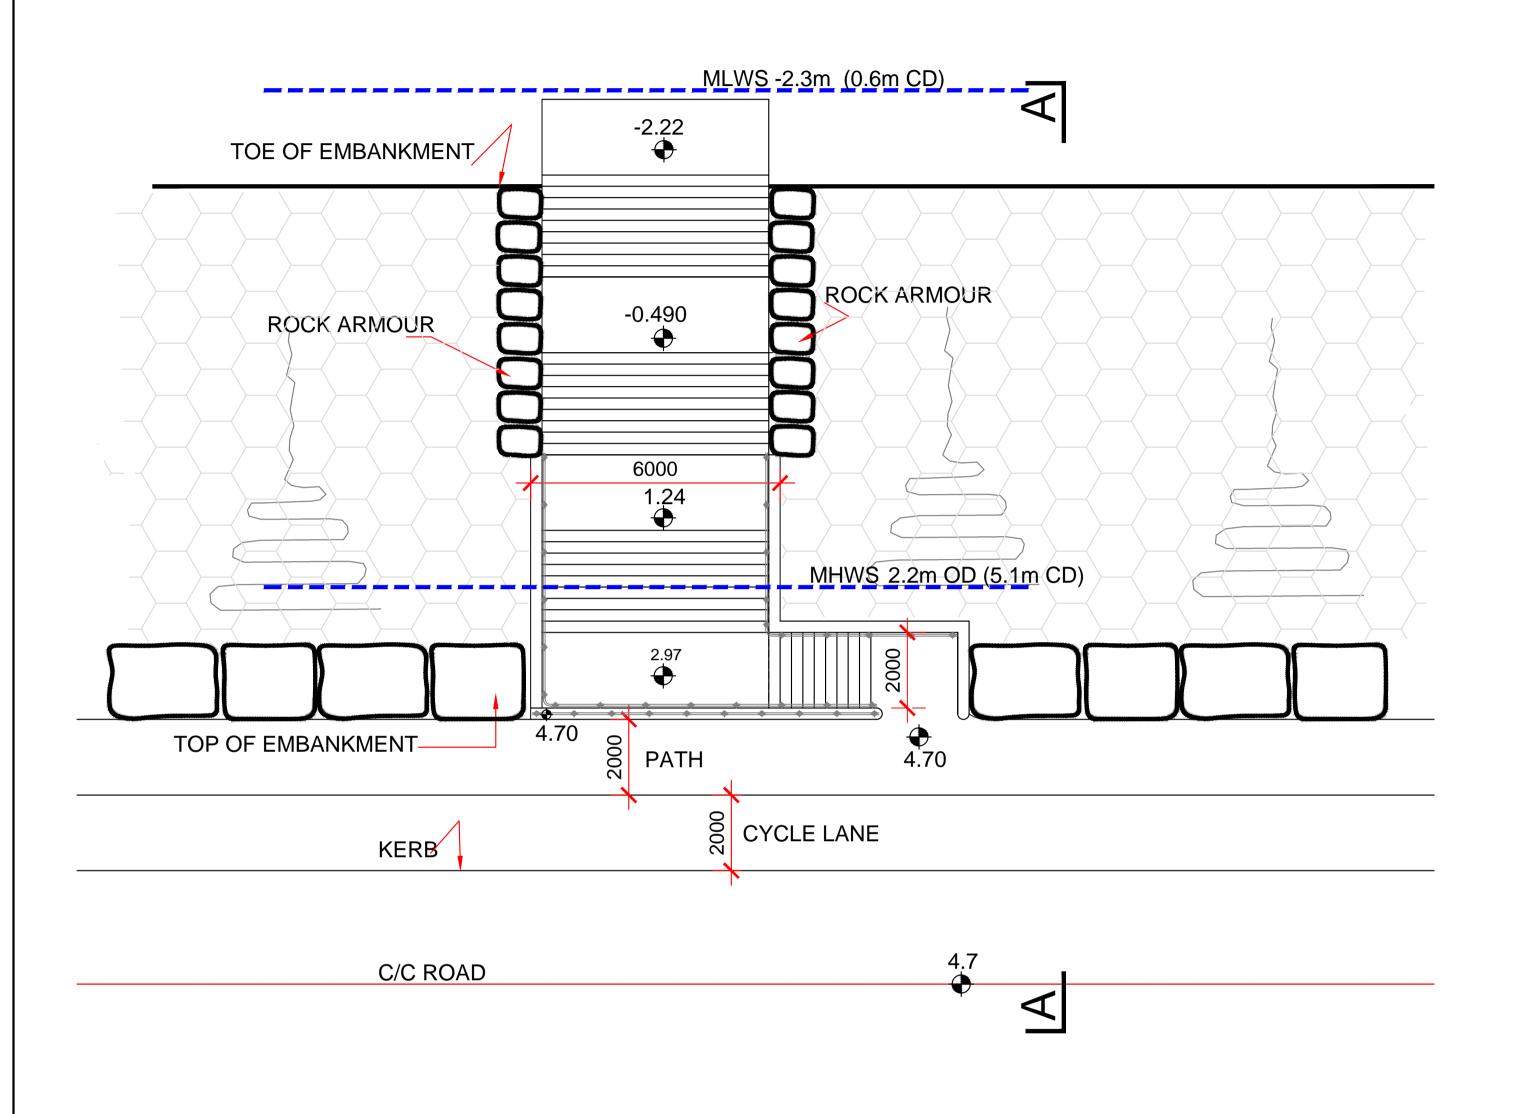

| NOTES:                          |                                                                                                    |     |          |             |    |       |
|---------------------------------|----------------------------------------------------------------------------------------------------|-----|----------|-------------|----|-------|
| 1.                              | FIGURED DIMENSIONS ONLY TO BE TAKEN FROM THIS DRAWING.                                             |     |          |             |    |       |
| <ul><li>2.</li><li>3.</li></ul> | · · · · · · · · · · · · · · · · · · ·                                                              |     |          |             |    |       |
|                                 | APPROPRIATE, TO BE INFORMED BY THE CONTRACTOR OF ANY DISCREPANCIES BEFORE ANY WORK COMMENCES       |     |          |             |    |       |
| 4.                              | THE CONTRACTOR SHALL UNDERTAKE A THOROUGH CHECK FOR THE ACTUAL LOCATION OF ALL SERVICES/UTILITIES, |     |          |             |    |       |
| 5.                              | ABOVE AND BELOW GROUND, BEFORE ANY<br>WORK COMMENCES<br>ALL LEVELS SHOWN RELATE TO ORDNANCE        | A   | jan 2014 | FIRST ISSUE | DW | jpk   |
|                                 | SURVEY DATUM AT MALIN HEAD                                                                         | Rev | Date     | Description | Ву | Chkd. |

| Client:  |                          | Prepared by:      |                   |
|----------|--------------------------|-------------------|-------------------|
|          | GALWAY HARBOUR COMPANY   | DW                |                   |
|          |                          | Checked:          |                   |
| Project: |                          | ВН                |                   |
|          | GALWAY HARBOUR EXTENSION | Date:<br>jan 2014 |                   |
|          |                          | Project Director: | TOE               |
| Title:   |                          | J.P. KELLY        | any<br>Exc<br>Eng |
|          |                          | Drawing Status:   |                   |
|          | ACCESS STEPS TO WATER    | Planning & EIS    | part<br>Dra       |
|          | PLAN & SECTIONS          | Scale @ A1:       |                   |
|          | I LAN & OLO HONO         | 1/100 A3 1/200    |                   |