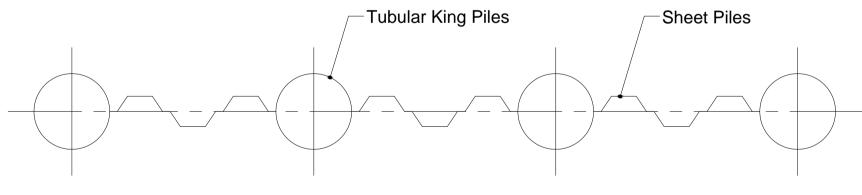

PLAN SECTION QUAY WALL Scale A1:1/100 (A3: 1/200)

| NOTES: |    |                                                                           |      |          |  |
|--------|----|---------------------------------------------------------------------------|------|----------|--|
|        | 1. | FIGURED DIMENSIONS ONLY TO BE TAKEN                                       |      |          |  |
| L      |    | FROM THIS DRAWING.                                                        |      | 1        |  |
| L      | 2. | ALL DRAWINGS TO BE CHECKED BY THE                                         |      |          |  |
| L      |    | CONTRACTOR ON SITE                                                        |      | ł        |  |
| L      | 3. | ENGINEER/EMPLOYERS REPRESENTATIVE, AS                                     |      | 1        |  |
| l      |    | APPROPRIATE, TO BE INFORMED BY THE                                        |      | 1        |  |
|        |    | CONTRACTOR OF ANY DISCREPANCIES                                           |      |          |  |
| L      |    | BEFORE ANY WORK COMMENCES                                                 |      | 1        |  |
|        | 4. | THE CONTRACTOR SHALL UNDERTAKE A                                          |      |          |  |
|        |    |                                                                           |      | 1        |  |
| L      |    | LOCATION OF ALL SERVICES/UTILITIES,<br>ABOVE AND BELOW GROUND, BEFORE ANY |      | 1        |  |
| L      |    | WORK COMMENCES                                                            |      |          |  |
|        |    | ALL LEVELS SHOWN RELATE TO ORDNANCE                                       | A .  | JAN 2014 |  |
|        | 0. | SURVEY DATUM AT MALIN HEAD                                                |      |          |  |
|        | 6. |                                                                           | Rev  | Date     |  |
|        |    | CHART DATUM (-3.5 C.D.)                                                   | 1100 |          |  |
|        |    |                                                                           |      |          |  |