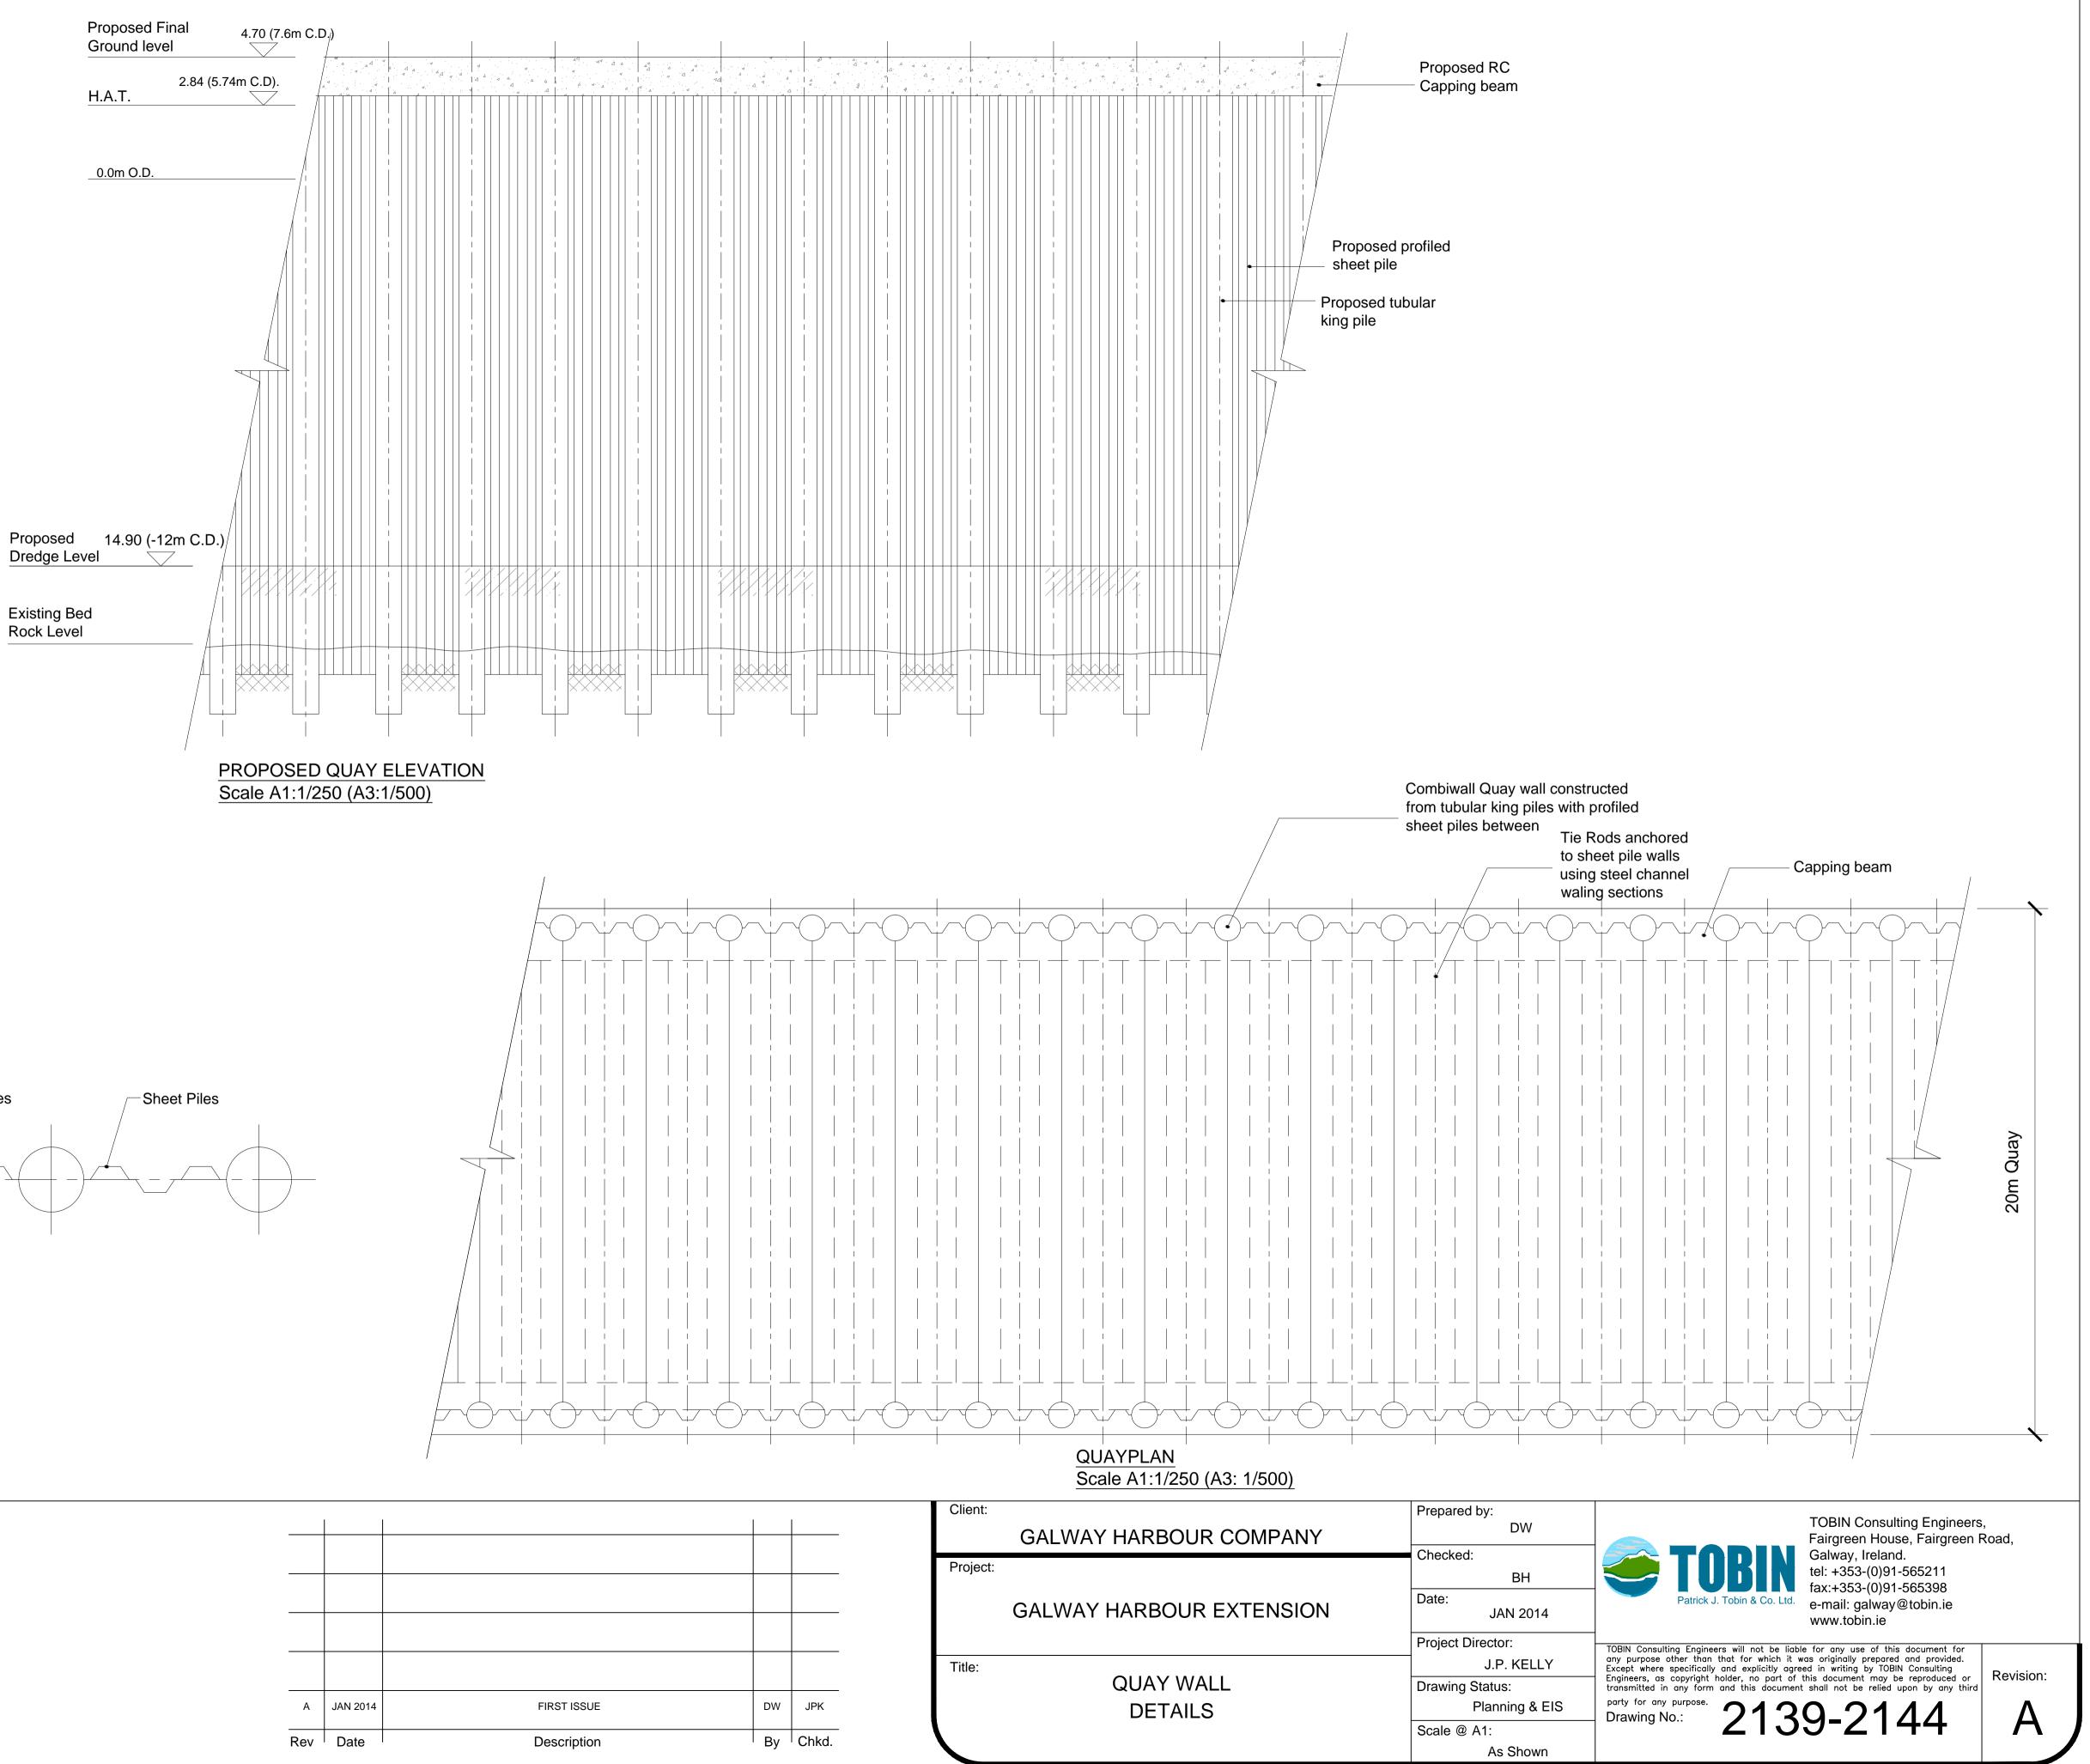

PLAN SECTION QUAY WALL Scale A1:1/100 (A3: 1/200)

| NOTES: |    |                                                                           |      |          |  |
|--------|----|---------------------------------------------------------------------------|------|----------|--|
|        | 1. | FIGURED DIMENSIONS ONLY TO BE TAKEN                                       |      |          |  |
| L      |    | FROM THIS DRAWING.                                                        |      | 1        |  |
| L      | 2. | ALL DRAWINGS TO BE CHECKED BY THE                                         |      |          |  |
| L      |    | CONTRACTOR ON SITE                                                        |      | ł        |  |
| L      | 3. | ENGINEER/EMPLOYERS REPRESENTATIVE, AS                                     |      | 1        |  |
| l      |    | APPROPRIATE, TO BE INFORMED BY THE                                        |      | 1        |  |
|        |    | CONTRACTOR OF ANY DISCREPANCIES                                           |      |          |  |
| L      |    | BEFORE ANY WORK COMMENCES                                                 |      | 1        |  |
|        | 4. | THE CONTRACTOR SHALL UNDERTAKE A                                          |      |          |  |
|        |    |                                                                           |      | 1        |  |
| L      |    | LOCATION OF ALL SERVICES/UTILITIES,<br>ABOVE AND BELOW GROUND, BEFORE ANY |      | 1        |  |
| L      |    | WORK COMMENCES                                                            |      |          |  |
|        |    | ALL LEVELS SHOWN RELATE TO ORDNANCE                                       | A .  | JAN 2014 |  |
|        | 0. | SURVEY DATUM AT MALIN HEAD                                                |      |          |  |
|        | 6. |                                                                           | Rev  | Date     |  |
|        |    | CHART DATUM (-3.5 C.D.)                                                   | 1100 |          |  |
|        |    |                                                                           |      |          |  |